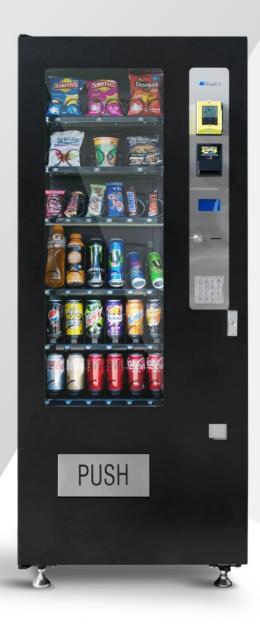

### M2000

| Products   | Quantity (estimate)     |  |  |  |
|------------|-------------------------|--|--|--|
| Combo      | Snacks: 72   Drinks: 72 |  |  |  |
| Snack Only | 294                     |  |  |  |

#### **Key Feature**

- ✓ Danfoss compressor
- ✓ Powerful refrigeration
- Cashlesss ready
- ✓ Stainless steel panel
- ✓ Vend sensors
- ✓ LED lighting programable
- ✓ Customisable to vend different products
- ✓ Heating glass
- ✓ 3 wire latest mortor system
- ✓ Compact machine
- ✓ Dual zone temperature
- ✓ 7th tray option

#### **M2000 Tray Configuration**

| Tray 1 | 5set |   | 5set                |   | 5set                |   |
|--------|------|---|---------------------|---|---------------------|---|
| Tray 2 | 5set |   | 3set<br>for noodles |   | 7set<br>for cookies |   |
| Tray 3 | 7    | 7 | 7                   | 7 | 7                   | 7 |
| Tray 4 | 4    | 4 | 4                   | 4 | 4                   | 4 |
| Tray 5 | 4    | 4 | 4                   | 4 | 4                   | 4 |
| Tray 6 | 4    | 4 | 4                   | 4 | 4                   | 4 |