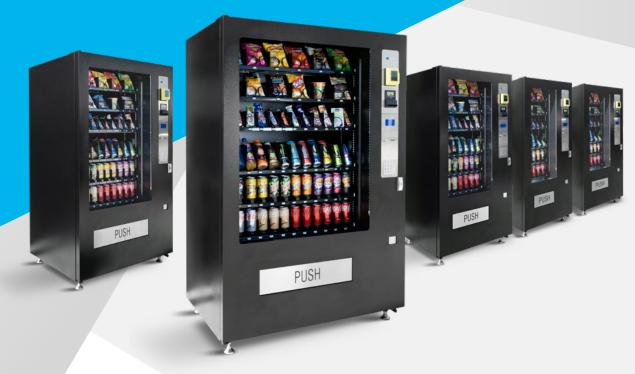

## MSeries Comparison

#### **Model Comparison**

|                                             | M2000  | M3000  | M4000  | M5000  | M6000  |  |
|---------------------------------------------|--------|--------|--------|--------|--------|--|
| Height                                      | 1845mm | 1830mm | 1830mm | 1830mm | 1830mm |  |
| Width                                       | 763mm  | 762mm  | 890mm  | 1050mm | 1215mm |  |
| Depth                                       | 713mm  | 830mm  | 830mm  | 830mm  | 830mm  |  |
| Weight                                      | 250kg  | 300kg  | 335kg  | 365kg  | 395kg  |  |
| Refrigeration Gas                           | R134a  | R134a  | R134a  | R134a  | R134a  |  |
| Combo Selections                            | 30     | 30     | 40     | 50     | 60     |  |
| 90° Door                                    | •      | •      | •      | •      | •      |  |
| LED Lighting Programmable                   | •      | •      | •      | •      | •      |  |
| Heated Glass                                | •      | •      | •      | •      | •      |  |
| Interior Storage                            | •      | •      | •      | •      | •      |  |
| Dual Zone                                   | •      | •      | •      | •      | •      |  |
| Cashlesss Ready                             | •      | •      | •      | •      | •      |  |
| High Capacity Option                        | •      | •      | •      | •      | •      |  |
| 7th Tray Option                             | •      | •      | •      | •      | •      |  |
| Narrow Door Cutout to get in to 760mm doors |        |        | •      | •      |        |  |