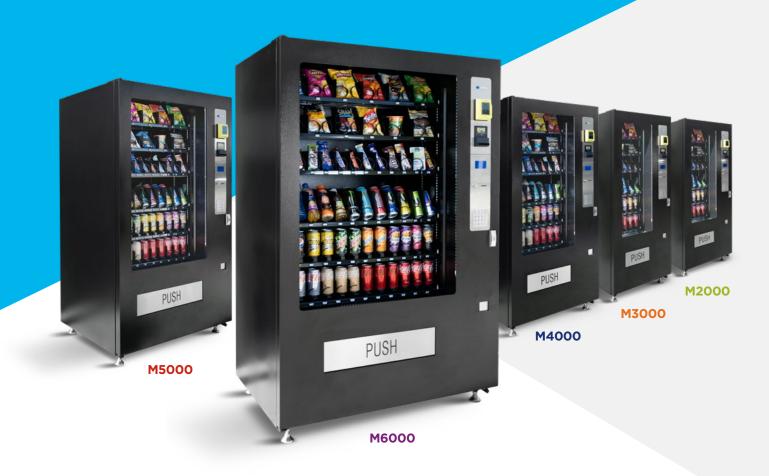

## MSeries Comparison

#### **Model Comparison**

|                                             | M2000  | M3000  | M4000  | M5000  | M6000  |  |
|---------------------------------------------|--------|--------|--------|--------|--------|--|
| Height                                      | 1845mm | 1830mm | 1830mm | 1830mm | 1830mm |  |
| Width                                       | 763mm  | 762mm  | 890mm  | 1050mm | 1215mm |  |
| Depth                                       | 713mm  | 830mm  | 830mm  | 830mm  | 830mm  |  |
| Weight                                      | 250kg  | 300kg  | 335kg  | 365kg  | 395kg  |  |
| Refrigeration Gas                           | R134a  | R134a  | R134a  | R134a  | R134a  |  |
| Combo Selections                            | 30     | 30     | 40     | 50     | 60     |  |
| 90° Door                                    | •      | •      | •      | •      | •      |  |
| LED Lighting Programmable                   | •      | •      | •      | •      | •      |  |
| Heated Glass                                | •      | •      | •      | •      | •      |  |
| Interior Storage                            | •      | •      | •      | •      | •      |  |
| Dual Zone                                   | •      | •      | •      | •      | •      |  |
| Cashlesss Ready                             | •      | •      | •      | •      | •      |  |
| High Capacity Option                        | •      | •      | •      | •      | •      |  |
| 7th Tray Option                             | •      | •      | •      | •      | •      |  |
| Narrow Door Cutout to get in to 760mm doors |        |        | •      | •      |        |  |