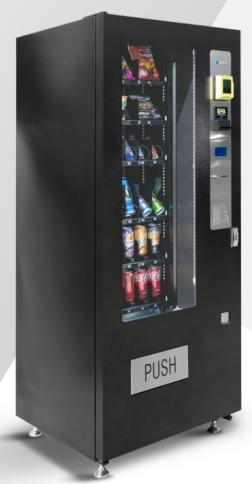

# The all new MSeries

**M Series** is a state-of-the-art vending machine with the latest industry features, solid and durable body design exclusively engineered for the Australian market, backed by 24/7 support.

Depth 713<sub>mm</sub>

month warranty

Cashless Ready

Reliable, Solid Build

90° Door Opening

User Friendly Design

Compact Design

Customisable to Vend Different Products

LED Lighting Programable

7th Tray Option

Heated Glass

M Series is a state-of-the-art vending machine with the latest industry features, solid and durable body design exclusively engineered for the Australian market, backed by 24/7 support.